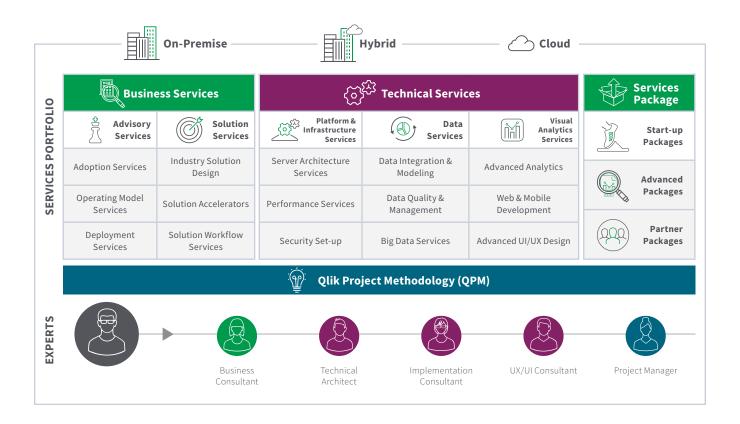

## Our Consulting Services

At the beginning of every engagement, our Qlik consultants will outline the best approach — from our deep portfolio of business and technical services, as well as solutions and project packages — to meet your unique business needs. We are here to help you maximize the value of Qlik wherever you deploy analytics: on-premise, in the cloud, or as a hybrid combination of both. We work with you to choose the right services to meet your specific needs, including working side by side with your own team.

Qlik Consulting 4

Because all of our engagements are supported by our Qlik Project Methodology, our project managers work in partnership with you to plan and manage people, processes, and technologies involved in your implementations. Our objectives are the same as yours — meeting goals; keeping people and tasks on track; ensuring fast, effective communications; and controlling risks — so you get faster answers, more insights, and better outcomes from analytics.