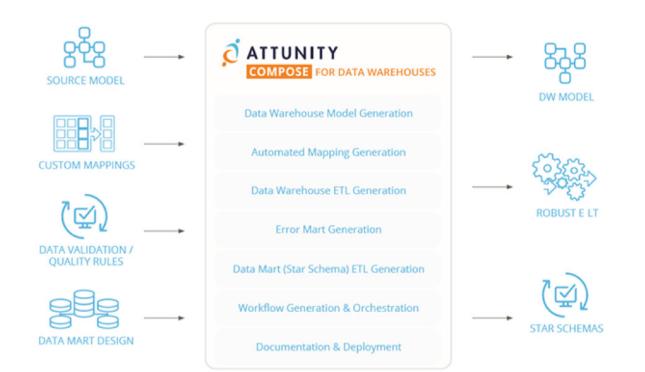

## **ATTUNITY COMPOSE**

Attunity Compose automates the design, implementation and updates of data warehouses and data marts while minimizing the manual, error-prone design processes of data modeling, ETL coding and scripting. Using Attunity Compose, businesses can speed analytics projects, achieve greater agility, reduce risk and fully realize the potential of a Snowflake cloud data warehouse.