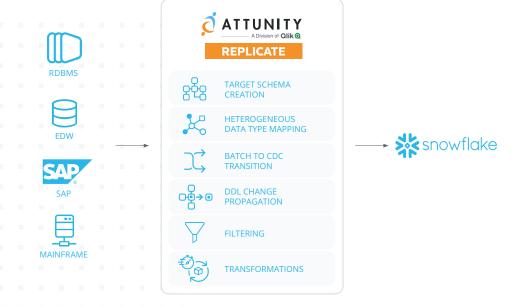

# ATTUNITY REPLICATE

Attunity Replicate automates continuous data movement from multiple data sources (Oracle, Microsoft SQL Server, SAP, mainframe and more) to Snowflake with zero downtime. With Attunity Replicate, you avoid the heavy lifting of manually extracting data, transferring via API/script, chopping, staging, and importing.

Attunity Replicate is easy to setup, provides change data capture (CDC) so that you're always working with real-time data, check mechanisms for data integrity, monitoring, control and auditing for peace of mind, and secure data transfer with industry-standard SSL encryption.